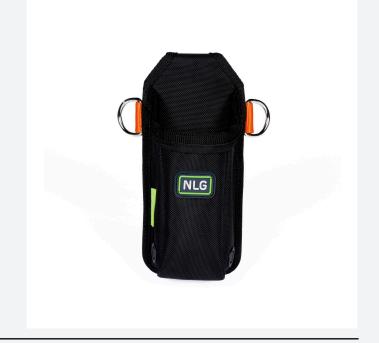

#### **OVERVIEW**

The NLG Retractable Tool Holster is a versatile tool holster that's packed with features.

Featuring 2x anchor points, a unique Magnox™ magnetic plate and a built-in retractable ratchet lanyard, The NLG Retractable Tool Holster is designed to keep your tools secure and accessible when at height.

# Third-party tested and certified

Independent laboratory load testing certificates and Declarations of Conformity are available on request. Please contact team@neverletgo.com.

NEVERLETGO.COM 1

| DESCRIPTION             | The Retractable Tool Holster is a versatile tool holster that has been specifically designed for work at height.  The built-in ratchet retractable lanyard completely removes any snagging issues, and the ratchet mechanism prevents the lanyard from giving constant retraction force.  With two load-rated anchor points for tool lanyards and incorporating the unique Magnox™ magnetic plate for added tool security in the event of the holster becoming inverted, the Retractable Tool Holster provides a proven solution for those using hand tools when working at height.  The universal Quick Connect™ clips on the rear of the holster allow it to be easily attached to a belt or harness. |                         |
|-------------------------|---------------------------------------------------------------------------------------------------------------------------------------------------------------------------------------------------------------------------------------------------------------------------------------------------------------------------------------------------------------------------------------------------------------------------------------------------------------------------------------------------------------------------------------------------------------------------------------------------------------------------------------------------------------------------------------------------------|-------------------------|
| FEATURES                | Unique Magnox <sup>™</sup> magnetic plate holds tool in place and ensures added security Built-in ratchet retractable lanyard 2 Integrated anchor points for convenient tool lanyard attachment Universal fit with Quick Connect <sup>™</sup> buckles for easy attachment                                                                                                                                                                                                                                                                                                                                                                                                                               |                         |
| TECHNICAL SPECIFICATION | Max Load: 5 KG / 11 LBS, Internal Anchor Point / Daisy Chain Max Load: 5 KG / 11 LBS (each)  Safety Standards: ANSI/ISEA 121-2018, CE / UKCA, NS 9611:2022+AC  Load Tested and Third-party Certified: Dynamic (2:1 Safety Factor)  NLG ID™ Technology / Scannable Compatible  Unique Serial Number  Dimensions: 22cm (H) x 10cm (W) x 7cm (D)  Max Lanyard Length: 200 CM / 78 IN                                                                                                                                                                                                                                                                                                                       |                         |
| RETAIL                  | EAN (GTIN-13)<br>5060572180963                                                                                                                                                                                                                                                                                                                                                                                                                                                                                                                                                                                                                                                                          | UNIT WEIGHT (G)<br>255  |
| SHIPPING                | HS CODE<br>4202.92.9890                                                                                                                                                                                                                                                                                                                                                                                                                                                                                                                                                                                                                                                                                 | COUNTRY OF ORIGIN<br>UK |