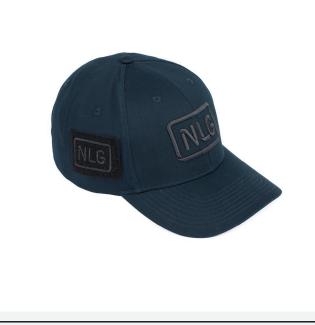

#### OVERVIEW

The NLG Pro Stealth Cap is an essential accessory for those who like a tactical, sleek and stylish look. Made from premium materials and featuring 2x hook and loop tabs to add your favourite patches, The Pro Stealth Cap looks great whether you're at work or out on the weekend.

# Third-party tested and certified

Independent laboratory load testing certificates and Declarations of Conformity are available on request. Please contact team@neverletgo.com.

| DESCRIPTION             | The NLG Pro Stealth Cap is an essential accessory for those who like a tactical, sleek and stylish look. Made from premium materials and featuring 2x hook and loop tabs to add your favourite patches, The Pro Stealth Cap looks great whether you're at work or out on the weekend. |                            |
|-------------------------|---------------------------------------------------------------------------------------------------------------------------------------------------------------------------------------------------------------------------------------------------------------------------------------|----------------------------|
| FEATURES                | Premium materials and construction<br>Easy-adjust strap for quick fitting<br>2x hook and loop tabs to add your favourite patches                                                                                                                                                      |                            |
| TECHNICAL SPECIFICATION | Max Load: KG / LBS<br>Dimensions: One size fits all                                                                                                                                                                                                                                   |                            |
|                         |                                                                                                                                                                                                                                                                                       |                            |
| RETAIL                  | EAN (GTIN-13)<br>5060572181359                                                                                                                                                                                                                                                        | UNIT WEIGHT (G)<br>83      |
| SHIPPING                | HS CODE<br>6504.00.0000                                                                                                                                                                                                                                                               | COUNTRY OF ORIGIN<br>China |