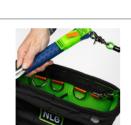

#### TIP

When working with the bag open, the zip can be rolled down to create a smooth snag free edge. Roll it back up when ready to close the zip.

Ensure that the bag is properly secured to the belt, harness or piece of equipment before starting work - all three straps must be fully engaged.

Ensure that all tools in the bag are secured via a lanyard (no single tool above 5KG) to a D ring on the bag, and that the compartments are secured closed before climbing or descending.

03

02

01

Inspection of the Linesman bag and tethering equipment is the users responsibility on a pre-work and post work basis - please see inspection checklist.